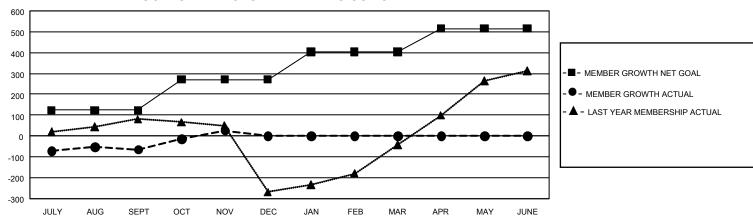

## GOALS AND ACTUAL MEMBERS CUMULATIVE

| DROPPED CLUBS: 1 |     | 143 CLUBS OF 358 ADDED 1<br>OR MORE NEW MEMBERS | GENDER DISTRIBUTION            |                |  |
|------------------|-----|-------------------------------------------------|--------------------------------|----------------|--|
|                  |     |                                                 | MALE                           | 4,920 (46.57%) |  |
|                  |     |                                                 | FEMALE                         | 5,620 (53.20%) |  |
| DROPPED MEMBERS  |     |                                                 | NON BINARY                     | 0 (0.00%)      |  |
| DECEASED         | 24  |                                                 | PREFER NOT TO ANSWER           | 24 (0.23%)     |  |
| CLUB CANCELLED   | 14  |                                                 | TOTAL FAMILY UNIT MEMBERS 3,07 |                |  |
| OTHER            | 471 | CLICK HERE FOR                                  |                                |                |  |
| TOTAL            | 509 | CUMULATIVE MEMBERSHIP DATA                      | FAMILY MEMBERS PAYING HA       | LF DUES 1,731  |  |

## GMT Constitutional Area 3, Group A

REPORT DOES NOT INCLUDE CLUBS IN UNDISTRICTED AREAS.

| Clubs                 |               |           |               | Members               |                           |                         |                                              |
|-----------------------|---------------|-----------|---------------|-----------------------|---------------------------|-------------------------|----------------------------------------------|
| RESULTS FOR 2022-2023 |               |           |               | RESULTS FOR 2022-2023 |                           |                         |                                              |
| QUARTER               | NEW CLUB GOAL | NEW CLUBS | DROPPED CLUBS | QUARTER M             | IEMBER GROWTH NET<br>GOAL | MEMBER GROWTH<br>ACTUAL | DROPPED MEMBERS ACTUAL (including transfers) |
| JULY/AUG/SEPT         | 18            | 1         | 1             | JULY/AUG/SEP          | T 124                     | 302                     | 341                                          |
| OCT/NOV/DEC           | 24            | 3         | 0             | OCT/NOV/DEC           | 147                       | 262                     | 168                                          |
| JAN/FEB/MAR           | 12            | 0         | 0             | JAN/FEB/MAR           | 132                       | 0                       | 0                                            |
| APR/MAY/JUNE          | 3             | 0         | 0             | APR/MAY/JUNE          | 112                       | 0                       | 0                                            |