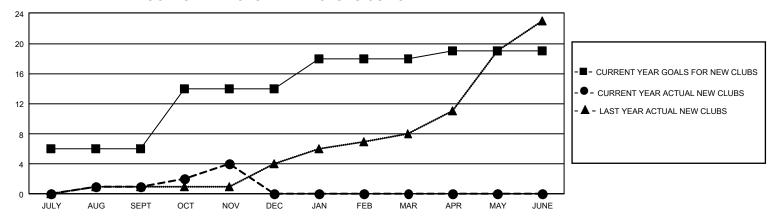

## GOALS AND ACTUAL NEW CLUBS CUMULATIVE

## GMT Constitutional Area 3, Group A

REPORT DOES NOT INCLUDE CLUBS IN UNDISTRICTED AREAS.

| Clubs                 |               |           |               | Members               |                           |                         |                                              |
|-----------------------|---------------|-----------|---------------|-----------------------|---------------------------|-------------------------|----------------------------------------------|
| RESULTS FOR 2022-2023 |               |           |               | RESULTS FOR 2022-2023 |                           |                         |                                              |
| QUARTER               | NEW CLUB GOAL | NEW CLUBS | DROPPED CLUBS | QUARTER M             | IEMBER GROWTH NET<br>GOAL | MEMBER GROWTH<br>ACTUAL | DROPPED MEMBERS ACTUAL (including transfers) |
| JULY/AUG/SEPT         | 18            | 1         | 1             | JULY/AUG/SEP          | T 124                     | 302                     | 341                                          |
| OCT/NOV/DEC           | 24            | 3         | 0             | OCT/NOV/DEC           | 147                       | 262                     | 168                                          |
| JAN/FEB/MAR           | 12            | 0         | 0             | JAN/FEB/MAR           | 132                       | 0                       | 0                                            |
| APR/MAY/JUNE          | 3             | 0         | 0             | APR/MAY/JUNE          | 112                       | 0                       | 0                                            |